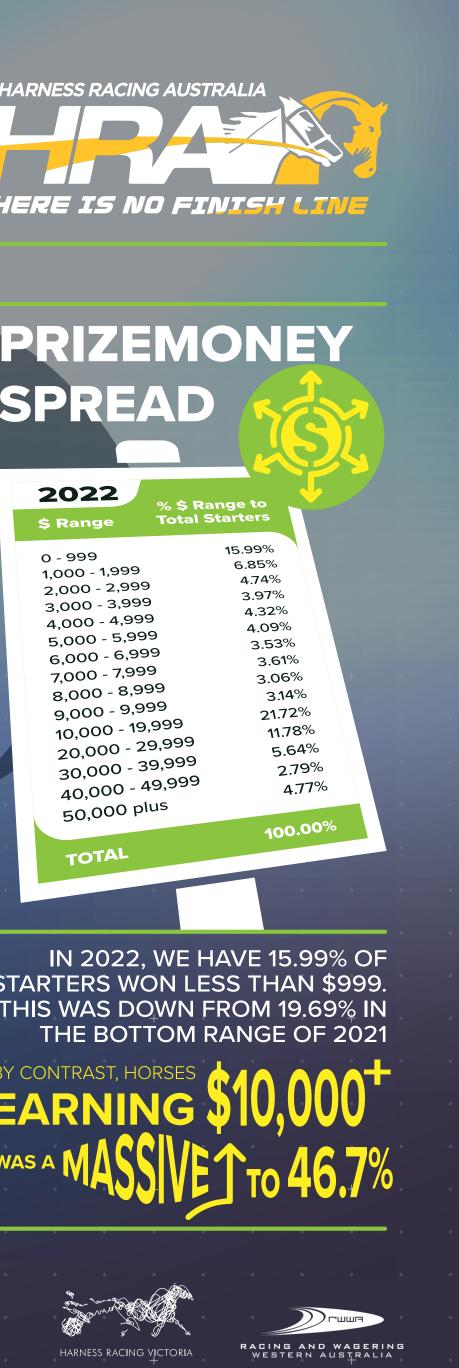

> AVERAGE PRIZEMONEY per starter is the highest ever

thereisnofinishline.com,au

HARNESS RACING AUSTRALIA

**SPREAD** 2022 \$ Range 15.99% 0 - 999 6.85% 1,000 - 1,999 4.74% 2,000 - 2,999 2 97%

| 3,000 - 3,999<br>4,000 - 4,999<br>5,000 - 5,999<br>6,000 - 6,999<br>7,000 - 7,999<br>8,000 - 8,999       | 3.97%<br>4.32%<br>4.09%<br>3.53%<br>3.61%<br>3.06%<br>3.14% |
|----------------------------------------------------------------------------------------------------------|-------------------------------------------------------------|
| 9,000 - 9,999<br>10,000 - 19,999<br>20,000 - 29,999<br>30,000 - 39,999<br>40,000 - 49,999<br>50,000 plus | 21.72°<br>11.78<br>5.64<br>2.7<br>4.7                       |
| TOTAL                                                                                                    | 100.                                                        |

IN 2022, WE HAVE 15.99% OF STARTERS WON LESS THAN \$999. THIS WAS DOWN FROM 19.69% IN THE BOTTOM RANGE OF 2021

WAS A MASSIVE TTO 46.7%

**UPLIFT OF** 20% IN **3** YEARS.

WINNERS

**AVERAGE STARTS** 

13.5

is the