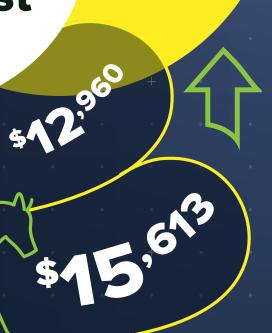

> AVERAGE PRIZEMONEY per starter is the highest ever

thereisnofinishline.com,au

HARNESS RACING AUSTRALIA

**SPREAD** 2022 \$ Range 15.99% 0 - 999 6.85% 1,000 - 1,999 4.74% 2,000 - 2,999 2 97%

| 3,000 - 3,999<br>4,000 - 4,999<br>5,000 - 5,999<br>6,000 - 6,999<br>7,000 - 7,999<br>8,000 - 8,999       | 3.97%<br>4.32%<br>4.09%<br>3.53%<br>3.61%<br>3.06%<br>3.14% |
|----------------------------------------------------------------------------------------------------------|-------------------------------------------------------------|
| 9,000 - 9,999<br>10,000 - 19,999<br>20,000 - 29,999<br>30,000 - 39,999<br>40,000 - 49,999<br>50,000 plus | 21.72°<br>11.78<br>5.64<br>2.7<br>4.7                       |
| TOTAL                                                                                                    | 100.                                                        |